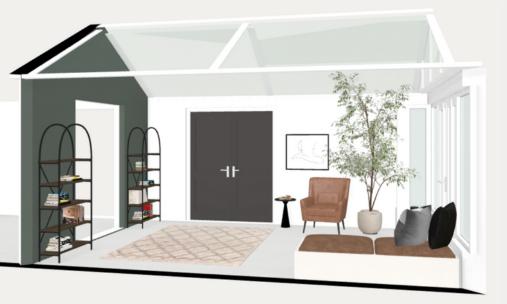

### Summary

Modern, two levelled apartment matches everyday living of a single man. Compact dining opens up the possibility for wider and comfortable living area, as well as for small but functional hallway. With an intention of letting the space "breathe", cabinets and storing units are placed in the entrance, kitchen and stairs - unique liquor bottles display in a glass regal.

- COMPACT
- LEISURE
- MASCULINE
- ARTSY
- ACCENTS
- EASY MAINTAINCE