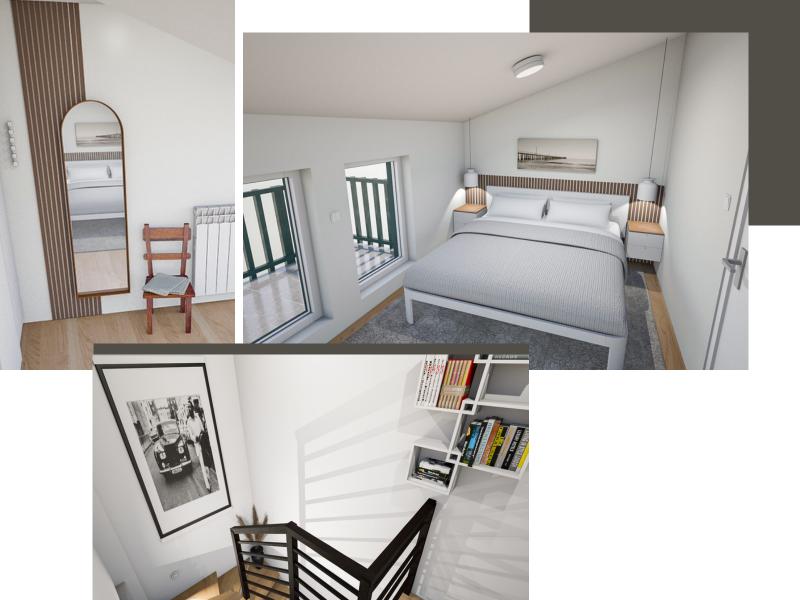

### Summary

Modern, two levelled apartment matches everyday living of a single man. Compact dining opens up the possibility for wider and comfortable living area, as well as for small but functional hallway. With an intention of letting the space "breathe", cabinets and storing units are placed in the entrance, kitchen and stairs - unique liquor bottles display in a glass regal.