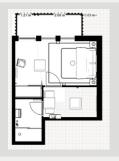

# INTERIOR DESIGN BY MILICA

Freelance projects came out of trust in new creativity, love for comfy but functional spaces, conversation and brainstorming.

#### Process

- MEASUREMENT AND
  PHOTOGRAPHY
- BRIEF AND PROPOSAL
- DESIGN
- DEBRIEF AND ADJUSTMENTS
- FINAL DOCUMENT Design, specifics, list of assets, suppliers etc.
- EXECUTION SUPPORT
- © 0677 643 117 45
- ⊠ business@milicahindler.at

floorplanner.com







### Summary

Modern, two levelled apartment matches everyday living of a single man. Compact dining opens up the possibility for wider and comfortable living area, as well as for small but functional hallway. With an intention of letting the space "breathe", cabinets and storing units are placed in the entrance, kitchen and stairs - unique liquor bottles display in a glass