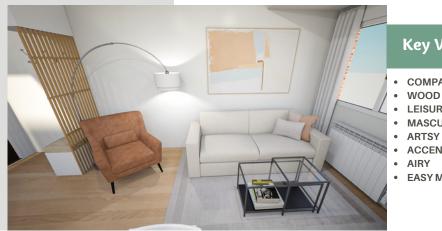

### Summary

Modern, two levelled apartment matches everyday living of a single man. Compact dining opens up the possibility for wider and comfortable living area, as well as for small but functional hallway. With an intention of letting the space "breathe", cabinets and storing units are placed in the entrance, kitchen and stairs - unique liquor bottles display in a glass regal.

- COMPACT
- LEISURE
- MASCULINE
- ARTSY
- ACCENTS
- EASY MAINTAINCE