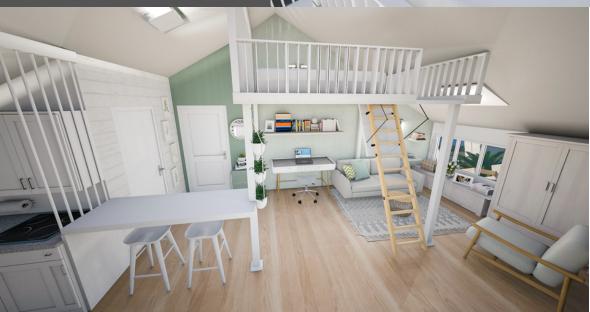

## Summary

The client was ready to go all-in when it comes to compactness in order to enjoy the maxi use of this mini space. Solution offers comfortable queen-size sleeping, dedicated working, dining and living area, storage and functional kitchenette... all wrapped in bright and playful design.

- MULTIFUNCTION
- BRIGHT
- MAXIMISE
- CUTE
- STUDENT
- PLAYFUL
- FOLDABLE
- BIG BED