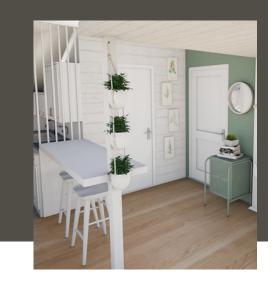

## Summary

The client was ready to go all-in when it comes to compactness in order to enjoy the maxi use of this mini space. Solution offers comfortable queen-size sleeping, dedicated working, dining and living area, storage and functional kitchenette... all wrapped in bright and playful design.

- MULTIFUNCTION
- BRIGHT
- MAXIMISE
- CUTE
- STUDENT
- PLAYFUL
- FOLDABLE
- BIG BED