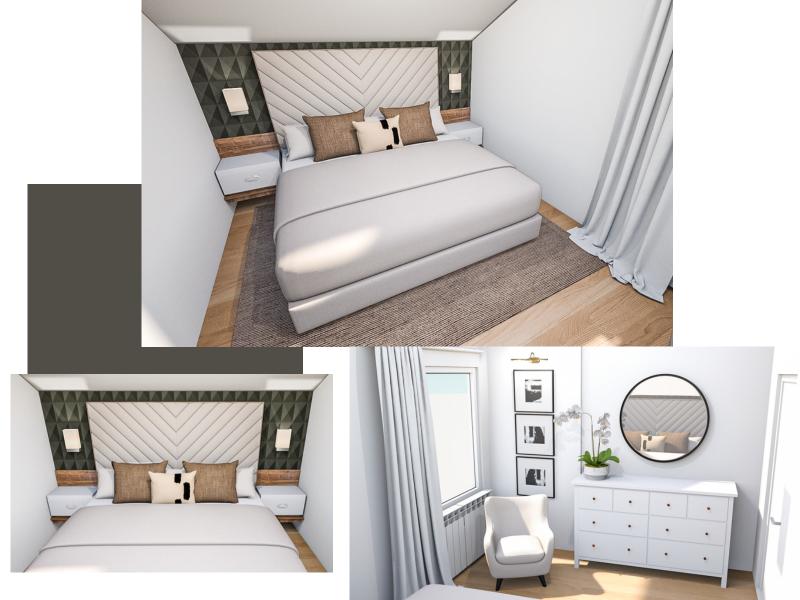

### Summary

Modern, two levelled apartment matches everyday living of a single man. Compact dining opens up the possibility for wider and comfortable living area, as well as for small but functional hallway. With an intention of letting the space "breathe", cabinets and storing units are placed in the entrance, kitchen and stairs - unique liquor bottles display in a glass regal.

- COMPACT
- LEISURE
- MASCULINE
- ARTSY
- ACCENTS
- EASY MAINTAINCE