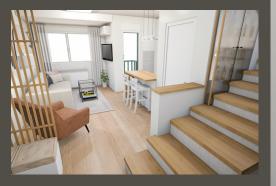

## Summary

The client was ready to go all-in when it comes to compactness in order to enjoy the maxi use of this mini space. Solution offers comfortable queen-size sleeping, dedicated working, dining and living area, storage and functional kitchenette... all wrapped in bright and playful design.

- MULTIFUNCTION
- BRIGHT
- MAXIMISE
- CUTE
- STUDENT
- PLAYFUL
- FOLDABLE
- BIG BED