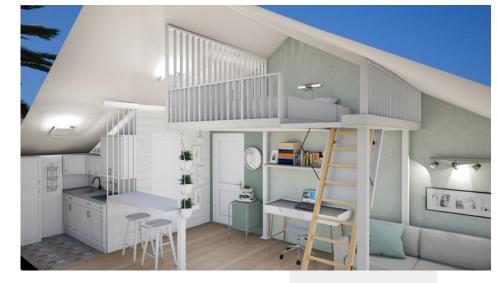

## Summary

The client was ready to go all-in when it comes to compactness in order to enjoy the maxi use of this mini space. Solution offers comfortable queen-size sleeping, dedicated working, dining and living area, storage and functional kitchenette... all wrapped in bright and playful design.

- MULTIFUNCTION
- BRIGHT
- MAXIMISE
- CUTE
- STUDENT
- PLAYFUL
- FOLDABLE
- BIG BED