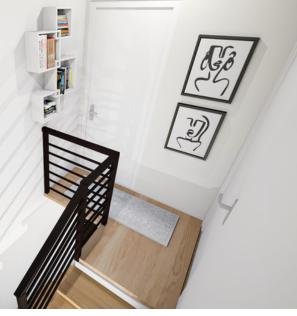

### Summary

Modern, two levelled apartment matches everyday living of a single man. Compact dining opens up the possibility for wider and comfortable living area, as well as for small but functional hallway. With an intention of letting the space "breathe", cabinets and storing units are placed in the entrance, kitchen and stairs - unique liquor bottles display in a glass regal.