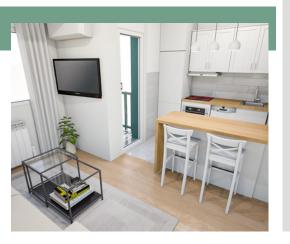

### Summary

Modern, two levelled apartment matches everyday living of a single man. Compact dining opens up the possibility for wider and comfortable living area, as well as for small but functional hallway. With an intention of letting the space "breathe", cabinets and storing units are placed in the entrance, kitchen and stairs - unique liquor bottles display in a glass regal.