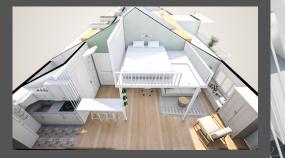

## **STUDIO** 25 m2

## Summary

The client was ready to go all-in when it comes to compactness in order to enjoy the maxi use of this mini space. Solution offers comfortable queen-size sleeping, dedicated working, dining and living area, storage and functional kitchenette... all wrapped in bright and playful design.